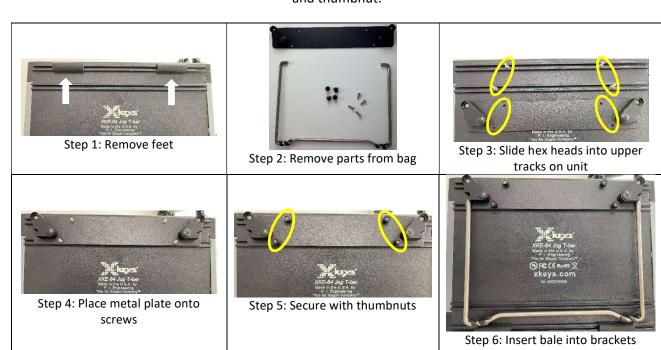

## **Installation instructions for X-keys XKE Series Tilt Stand**

- 1) Remove the two upper rubber feet from back on XKE Series unit
- 2) Carefully remove parts from the retail bag
- 3) Orient the metal plate with bale brackets attached so the slots point to the outside of the case. Slide the included hex head screws into upper two tracks according to the hole pattern on the plate
- 4) Drop metal plate onto screws and center it on the back of the unit
- 5) Use the thumbnuts included to secure metal plate to the unit
- 6) Fit the open ends of the bale into the bale brackets

\*These pictures show the 10x8 being installed. Follow the same procedure for the 16x8 version one less hex head screw and thumbnut.